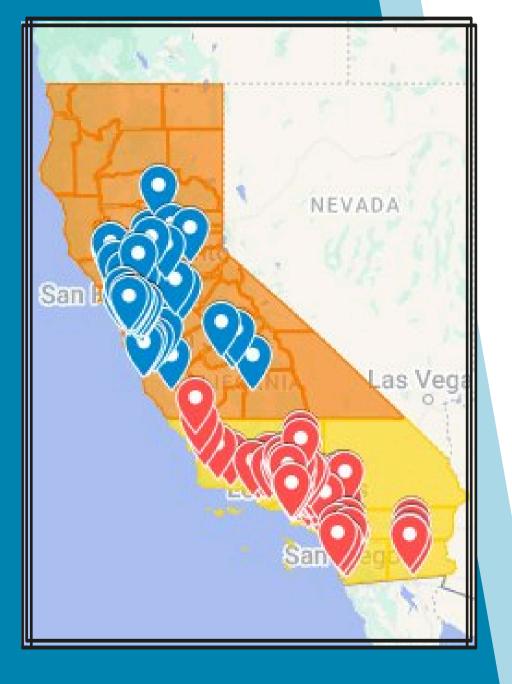

## **CA GEOGRAPHY**

- NORTHERN CALIFORNIA (139 teams in 2025) 8 District qualifying events in 2026 • NorCal District Championship

- SOUTHERN CALIFORNIA (151 teams in 2025) 8 District qualifying events in 2026 SoCal District Championship
- Border is northern border of San Luis Obispo, Kern and San Bernardino counties