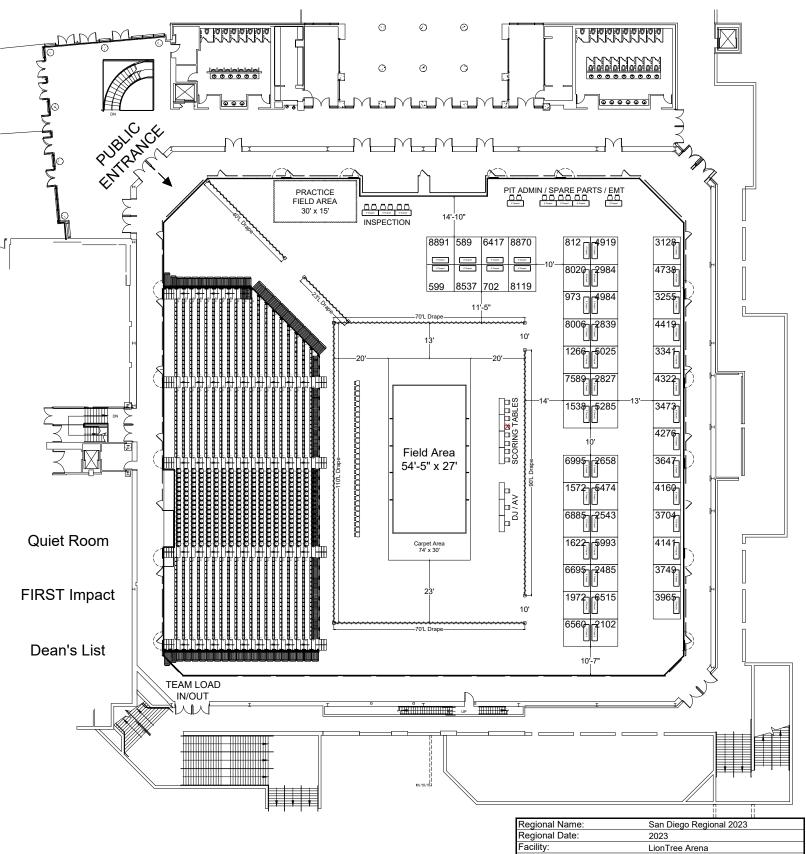

## San Diego Regional 2023 2023

| Regional Name:               | San Diego Regional 2023  |
|------------------------------|--------------------------|
| Regional Date:               | 2023                     |
| Facility:                    | LionTree Arena           |
| Portion of Facility/Hall:    | Portion of Facility-Hall |
| City, State:                 | San Diego, CA            |
| Aisle Size Unless Noted:     | 10'                      |
| Number of Pit Spaces:        | 50                       |
| Pit Booth Size Unless Noted: | 10' x 10'                |
| Table Size Unless Noted:     | 2' x 6'                  |
| DISCLAIMED                   |                          |